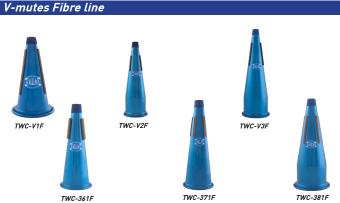

TWC-M27C Full Aluminum, Compact practice

| TWC-V1F  | Trumpet/Cornet |
|----------|----------------|
| TWC-V2F  | Tenor Trombone |
| TWC-V3F  | Bass Trombone  |
| TWC-361F | Flugelhorn     |
| TWC-371F | Alto Horn      |
| TWC-381F | Baritone       |